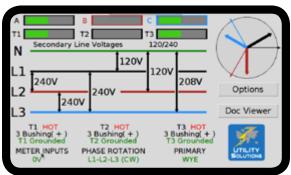

The unit includes color coded patch cords and a 7" interactive touch screen to combine a physical wiring environment with a computer controlled simulation. Users apply jumpers between source lines, transformers and a secondary system. When the 'TEST' button is pressed the simulator displays **phase-to-phase voltages**, **phase-to-neutral voltages**, **phase angles**, **load** and other key information based on the users wiring in real-time.

Kev principles and concepts of electrical distribution systems can be demonstrated: Wye, Delta, Polarity, Phase Rotation and Phase Angles. Trainers can even introduce faults on both the primary and

secondary, modify phase orientation. explore multiple secondary voltages and different transformer settings. simulates back-feeding and reduced capacity services so users learn and practice real-world troubleshooting.