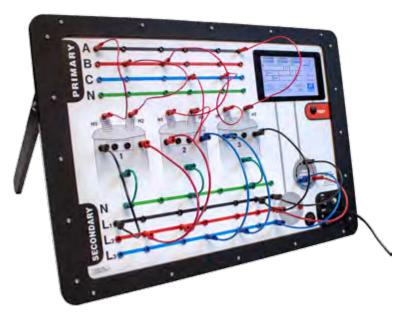

## **Load-Trainer II Transformer Simulator**

The Load-Trainer II Transformer Simulator is a portable 3-phase trainer. The unique tactile interface offers an **immersive learning environment** for all levels of line-workers and utility personnel.

The unit includes color coded patch cords and a 7" interactive touch screen to combine a physical wiring environment with a computer controlled simulation. Users apply jumpers between source lines, transformers and a secondary system. When the 'TEST' button is pressed the simulator displays **phase-to-phase voltages**, **phase-to-neutral voltages**, **phase angles**, **load** and other key information based on the users wiring in real-time.

Kev principles and concepts of electrical distribution systems can be demonstrated: Wye, Delta, Polarity, Phase Rotation and Phase Angles. Trainers can even introduce faults on both the primary and

secondary, modify phase orientation. explore multiple secondary voltages and different transformer settings. simulates back-feeding and reduced capacity services so users learn and practice real-world troubleshooting.