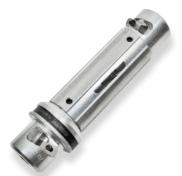

#### 2x2 Plus

Dual Bushing Cable End Stripper

Part Number: 36101H

Shown with Quick Connect Collar (#40110).