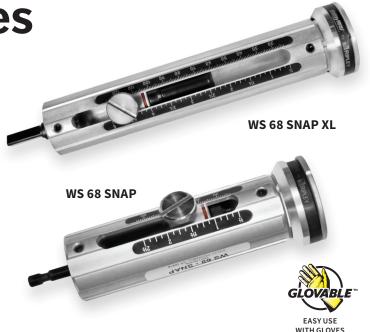

**WS 68 SNAP Series** 

#### **Features**

- Increases safety by eliminating use of traditional knives, reducing the risk of cuts or repetitive motion injuries
- · Easily attaches to power drill for safe & efficient cable stripping
- Adjustable strip lengths from 0.625" to 2.5" or 0.625" to 5.0"
- Patent-pending quick connect collar design makes changing bushings faster & more efficient even with gloves on
- Increases splice & union reliability with accurate strips every time
- Compatible with Ripley® cable bushings #6 AWG to 750 MCM

## Compatibility

| MODEL         | PART #  | STRIP LENGTH                        | POWER DRIVER ATTACHMENT |            |             |             |
|---------------|---------|-------------------------------------|-------------------------|------------|-------------|-------------|
| MODEL         |         |                                     | 1/4" HEX                | 3/8" DRILL | 3/8" SQUARE | 1/2" SQUARE |
| WS 68 SNAP    | 40100   | 0.625" - 2.5"<br>(15.875 - 63.5 mm) |                         | •          |             |             |
|               | 40100-1 |                                     | •                       |            | •           |             |
|               | 40100-2 |                                     | •                       |            |             |             |
|               | 40100-3 |                                     |                         |            | •           |             |
|               | 40100-4 |                                     |                         |            |             | •           |
| WS 68 SNAP XL | 40115   | 0.625" - 5.0"<br>(15.875 - 127 mm)  |                         | •          |             |             |
|               | 40115-1 |                                     | •                       |            | •           |             |
|               | 40115-2 |                                     | •                       |            |             |             |
|               | 40115-3 |                                     |                         |            | •           |             |
|               | 40115-4 |                                     |                         |            |             | •           |

Cuts & hand injuries cost companies thousands of dollars each year.

Quickly adapts to a power drill to strip cable safely and easily.

Easily change bushings without the need of a hex wrench.

Thumb screw & strip gauge to adjust to precise stripping lengths.