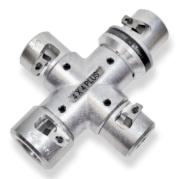

#### 4x4® Plus

Four Bushing Cable End Stripper

Part Number: 36001H

Shown with Quick Connect Collar (#40110).