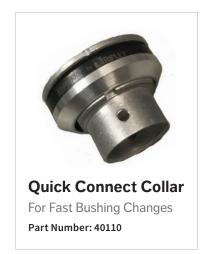

# Two Favorite Tools Just Got Better!

New Quick Connect Collar Increases Efficiency

Add the new UtilityTool® Quick Connect Collar to the trusted 2x2 or 4x4® Plus Cable End Strippers to instantly make changing bushings faster and easier than before.

#### **Features**

- Increases safety by eliminating use of traditional knives, reducing the risk of cuts or repetitive motion injuries
- · Easily attaches to power drill for safe & efficient cable stripping
- Adjustable strip lengths from 0.625" to 2.5" or 0.625" to 5.0"
- Patent-pending quick connect collar design makes changing bushings faster & more efficient even with gloves on
- Increases splice & union reliability with accurate strips every time
- Compatible with Ripley® cable bushings #6 AWG to 750 MCM