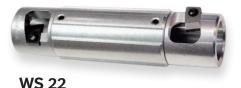

# Make Secondary Cable Preparation Easier

## With Additional UtilityTool® WS Series Products

- For 600 Volt Secondary Cable Applications
- Compatible Bushings Available up to 1,000 kcmil
- Strips Cleanly Without Conductor Damage

| MODEL  | PART #  | ITEM DESCRIPTION                                               |
|--------|---------|----------------------------------------------------------------|
| WS 22  | 12304H  | WS 22 Double-Ended Cable End Stripper                          |
|        | 12340   | WS 22A Power Driven End Stripper with 3/8" Drill Drive         |
| MC 224 | 12340-1 | WS 22A Power Driven End Stripper with 1/4" Hex Drive           |
| WS 22A | 12340-2 | WS 22A Power Driven End Stripper with 3/8" Square Socket Drive |
|        | 12340-3 | WS 22A Power Driven End Stripper with 1/2" Square Socket Drive |