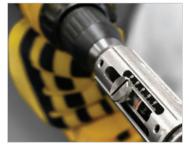

#### **Features**

- Increases safety by eliminating use of traditional knives, reducing the risk of cuts or repetitive motion injuries
- · Easily attaches to power drill for safe & efficient cable stripping
- Adjustable strip lengths from 0.625" to 2.5" or 0.625" to 5.0"
- Patent-pending quick connect collar design makes changing bushings faster & more efficient even with gloves on
- Increases splice & union reliability with accurate strips every time
- Compatible with Ripley® cable bushings #6 AWG to 750 MCM

Cuts & hand injuries cost companies thousands of dollars each year.

Quickly adapts to a power drill to strip cable safely and easily.

Easily change bushings without the need of a hex wrench.

Thumb screw & strip gauge to adjust to precise stripping lengths.