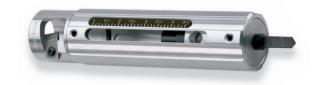

# Make Secondary Cable Preparation Easier

## With Additional UtilityTool® WS Series Products

- For 600 Volt Secondary Cable Applications
- Compatible Bushings Available up to 1,000 kcmil
- Strips Cleanly Without Conductor Damage

| MODEL  | PART #  | ITEM DESCRIPTION                                               |
|--------|---------|----------------------------------------------------------------|
| WS 22  | 12304H  | WS 22 Double-Ended Cable End Stripper                          |
|        | 12340   | WS 22A Power Driven End Stripper with 3/8" Drill Drive         |
| MC 224 | 12340-1 | WS 22A Power Driven End Stripper with 1/4" Hex Drive           |
| WS 22A | 12340-2 | WS 22A Power Driven End Stripper with 3/8" Square Socket Drive |
|        | 12340-3 | WS 22A Power Driven End Stripper with 1/2" Square Socket Drive |

Double-Ended Cable End Stripper

**Shown with Bushings** 