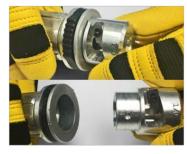

Cuts & hand injuries cost companies thousands of dollars each year.

Quickly adapts to a power drill to strip cable safely and easily.

Easily change bushings without the need of a hex wrench.

Thumb screw & strip gauge to adjust to precise stripping lengths.

Double-Ended Cable End Stripper

**Shown with Bushings** 